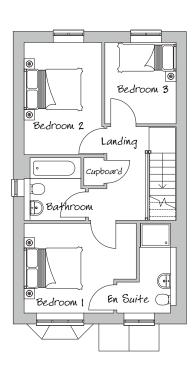

## Kitchen & Dining Area

5082mm x 3582mm 16'6" x 11'8"

Living Room

4077mm x 5366mm 13'3" x 17'5"

Cloakroom

960mm x 2019mm 3'1" x 6'7"

Bedroom 1

3752mm x 3000mm 12'2" x 9'9"

En Suite

1980mm x 3000mm 6'5" x 9'9"

Bedroom 2

3755mm x 2600mm 12'2" x 8'5"

Bedroom 3

2382mm x 2721mm 7'9" x 8'10"

Bathroom

2093mm x 2050mm 6'10" x 6'8"