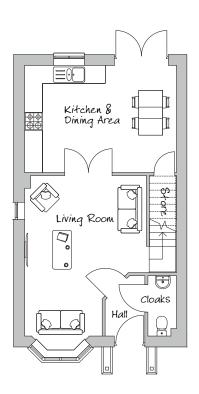

## Kitchen & Dining Area

5082mm x 3582mm 16'6" x 11'8"

Living Room

4077mm x 5366mm 13'3" x 17'5"

Cloakroom

960mm x 2019mm 3'1" x 6'7"

Bedroom 1

3752mm x 3000mm 12'2" x 9'9"

En Suite

1980mm x 3000mm 6'5" x 9'9"

Bedroom 2

3755mm x 2600mm 12'2" x 8'5"

Bedroom 3

2382mm x 2721mm 7'9" x 8'10"

Bathroom

2093mm x 2050mm 6'10" x 6'8"