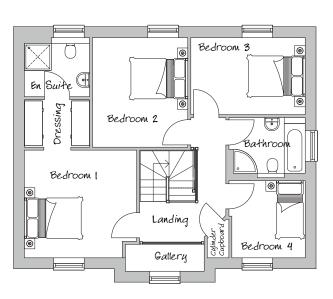

**Utility Room** 

1923mm x 2475mm 6'3" x 8'1"

Bedroom 1

3753mm x 3598mm 12'2" x 11'8"

En Suite

2175mm x 1775mm 7'1" x 5'9"

Bedroom 2

3185mm x 3662mm 10'4" x 11'11"

Bedroom 3

3825mm x 2575mm 12'5" x 8'4"

Bedroom 4

2575mm x 2450mm 8'4" x 8'0"

Bathroom

2550mm x 2010mm 8'3" x 6'6"