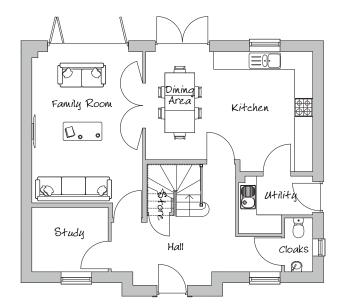

Family Room

5060mm x 3703mm 16'5" x 12'0"

Dining Area & Kitchen

5583mm x 4012mm 18'2" x 13'0"

Study

2550mm x 2150mm 8'3" x 7'0"

Cloakroom

938mm x 1800mm 3'1" x 5'10"

**Utility Room** 

1923mm x 2475mm 6'3" x 8'1"

Bedroom 1

3753mm x 3598mm 12'2" x 11'8"

En Suite

2175mm x 1775mm 7'1" x 5'9"

Bedroom 2

3185mm x 3662mm 10'4" x 11'11"