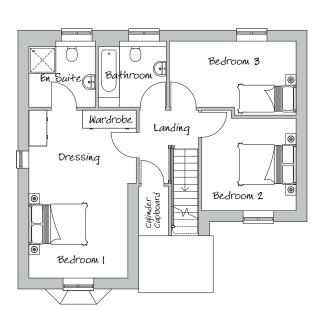

#### Bedroom 1

5613mm x 3310mm 18'3" x 10'9"

# En Suite

2225mm x 2210mm 7'3" x 7'2"

#### Bedroom 2

3163mm x 3098mm 10'3" x 10'1"

#### Bedroom 3

4238mm x 2475mm 13'9" x 8'1"

#### Bathroom

2273mm x 2210mm 7'5" x 7'2"