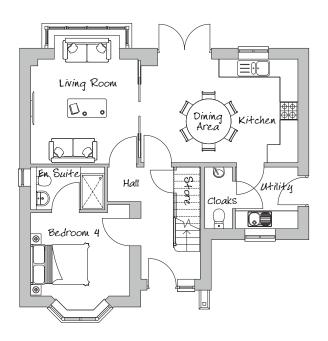

# Living Room

3588mm x 3510mm 11'8" x 11'5"

# Dining Area & Kitchen

5248mm x 3460mm 17'1" x 11'3"

#### Cloakroom

925mm x 2063mm 3'0" x 6'8"

# **Utility Room**

2088mm x 2063mm 6'9" x 6'8"

### Bedroom 4

3310mm x 2788mm 10'9" x 9'1"