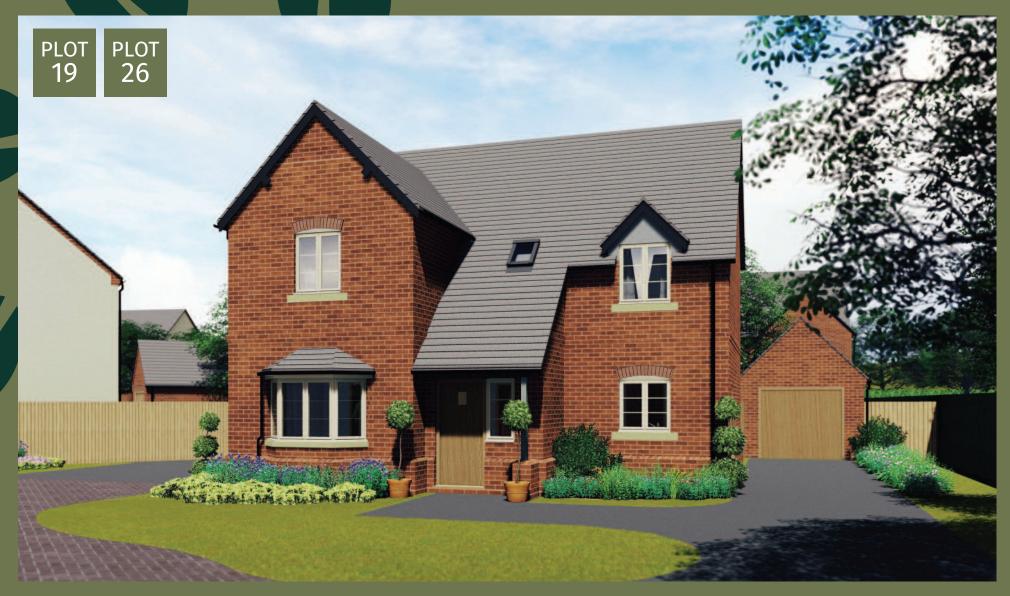

# The Hazel 4 bedroom detached home

# The Hazel 4 bedroom detached home

A 4 bedroom home offering real flexibility.

With the benefit of a bedroom and shower room to the ground floor.

A capacious master bedroom with dressing area and en suite.

Plot 26 layout is opposite handed. Measurements exclude into the bay window.

Computer-generated images and photographs are indicative-only, unless otherwise stated and in line with our policy of continuous improvement, we reserve the right to alter the layout, style, specification and/or landscaping detail at any time. Floor plans are not to scale and all dimensions shown are approximate – the information is taken from working drawings which may result in some variation on completed properties. These particulars should not be relied upon as accurately describing any of the specific matters referenced by any order under the Property Misdescriptions Act 1991. Although every care has been taken to ensure that this information is correct, contents do not constitute a contract, part of a contract or warranty. The development name may not always be retained for the purposes of postal registration.