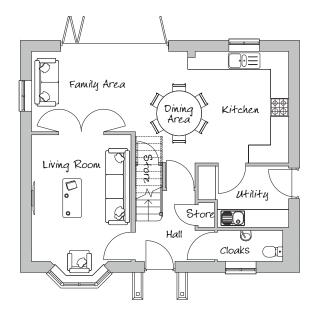

Living Room

4236mm x 3327mm 13'9" x 10'10"

Dining Area & Kitchen

5121mm x 3731mm 16'8" x 12'2"

Family Area

2686mm x 3327mm 8'9" x 10'10"

Cloakroom

2178mm x 1036mm 7'1" x 3'4"

**Utility Room** 

3028mm x 2055mm 9'10" x 6'8"

Bedroom 1

4044mm x 3377mm 13'2" x 11'0"

En Suite

1928mm x 1768mm 6'3" x 5'9"

Bedroom 2

3538mm x 3093mm 11'6" x 10'1"