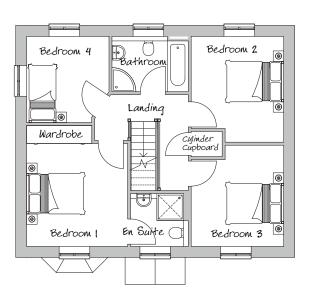

**Utility Room** 

3028mm x 2055mm 9'10" x 6'8"

Bedroom 1

4044mm x 3377mm 13'2" x 11'0"

En Suite

1928mm x 1768mm 6'3" x 5'9"

Bedroom 2

3538mm x 3093mm 11'6" x 10'1"

Bedroom 3

3386mm x 3093mm 11'0" x 10'1"

Bedroom 4

2879mm x 2753mm 9'4" x 8'11"

Bathroom

1850mm x 2550mm 6'0" x 8'3"