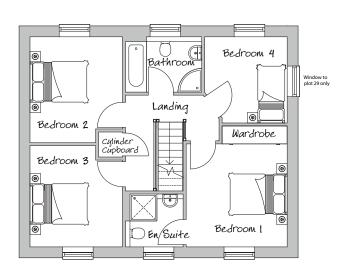

2178mm x 1036mm 7'1" x 3'4"

**Utility Room** 

3028mm x 2055mm 9'10" x 6'8"

Bedroom 1

4044mm x 3377mm 13'2" x 11'0"

En Suite

1928mm x 1768mm 6'3" x 5'9"

Bedroom 2

3538mm x 3093mm 11'6" x 10'1"

Bedroom 3

3386mm x 3093mm 11'0" x 10'1"

Bedroom 4

2879mm x 2753mm 9'4" x 8'11"

Bathroom

1850mm x 2550mm 6'0" x 8'3"