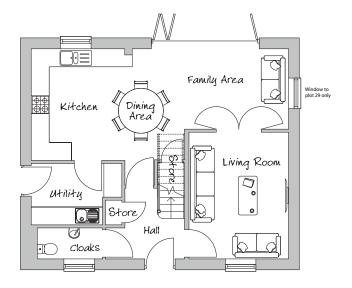

WISTANES GREEN
WESSINGTON

Living Room

4236mm x 3327mm 13'9" x 10'10"

Dining Area & Kitchen

5121mm x 3731mm 16'8" x 12'2"

Family Area

2686mm x 3327mm 8'9" x 10'10"

Cloakroom

2178mm x 1036mm 7'1" x 3'4"

**Utility Room** 

3028mm x 2055mm 9'10" x 6'8"

Bedroom 1

4044mm x 3377mm 13'2" x 11'0"

En Suite

1928mm x 1768mm 6'3" x 5'9"

Bedroom 2